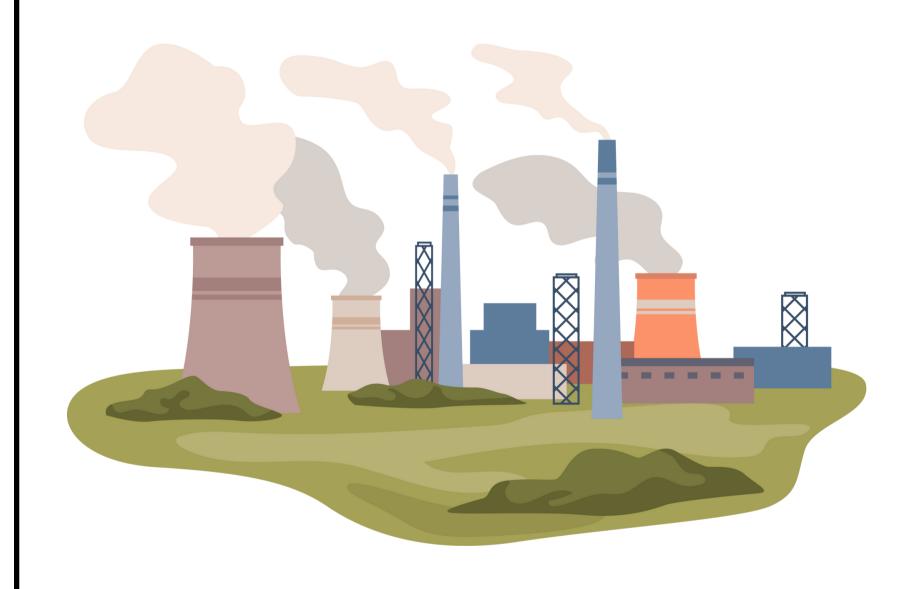

## What causes climate change?

### Causes of climate change

IMPORTING FOOD
OR PRODUCTS

DESTRUCTION OF

CLIMATE
REGULATING

ECOSYSTEMS

EMISSIONS FROM
ANIMAL
AGRICULTURE

HOME ENERGY USE

**TRANSPORT** 

## Causes of climate change