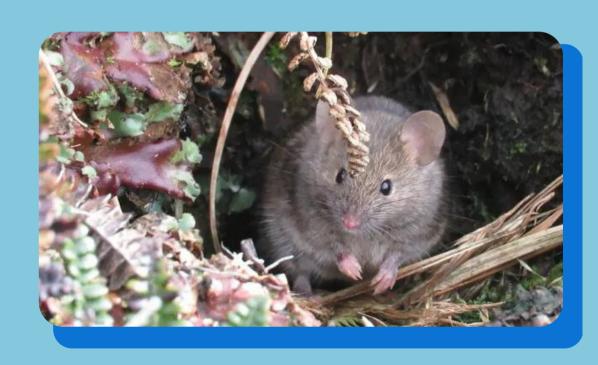

# Climate Change



#### Climate change and seabirds





















#### **Destroys island habitats**







#### Reduces food availability



#### **Destroys island habitats**







Reduces food availability



**Destroys island habitats** 



#### Increases island pest populations





## What causes climate change?

### Causes of climate change



IMPORTING FOOD
OR PRODUCTS



DESTRUCTION OF

CLIMATE
REGULATING

ECOSYSTEMS



EMISSIONS FROM
ANIMAL
AGRICULTURE



HOME ENERGY USE



**TRANSPORT** 

## Causes of climate change



#### Greenhouse effect



### Causes of climate change



#### Greenhouse effect

= the process of greenhouse gases in theEarth's atmosphere, such as carbon dioxideand methane, trapping the Sun's heat on Earth.

# What can we do to reduce the effects of climate change?



## Solutions to climate change

#### Take action

Support renewable energy
Plant a tree
Tell your friends and family how they can help

#### Reduce your personal carbon footprint

Use more sustainable transport
Buy local and organic food
Grow your own food
Buy second-hand
Red