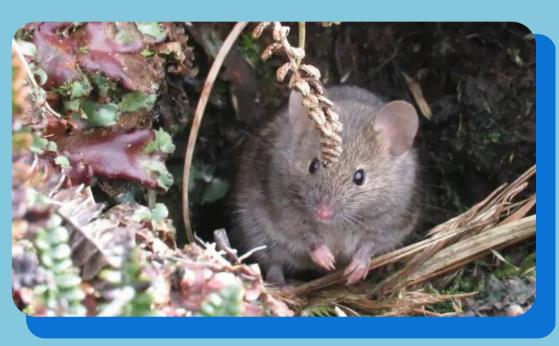

# Climate Change



#### Climate change and seabirds





















#### **Destroys island habitats**







#### Reduces food availability



#### **Destroys island habitats**







Reduces food availability



**Destroys island habitats** 



#### Increases island pest populations





## What causes climate change?

### Causes of climate change



IMPORTING FOOD
OR PRODUCTS



DESTRUCTION OF

CLIMATE
REGULATING

ECOSYSTEMS



EMISSIONS FROM
ANIMAL
AGRICULTURE



HOME ENERGY USE



**TRANSPORT** 

## Causes of climate change



#### Greenhouse effect



### Causes of climate change



#### Greenhouse effect

= the process of greenhouse gases in theEarth's atmosphere, such as carbon dioxideand methane, trapping the Sun's heat on Earth.

# What can we do to reduce the effects of climate change?



## Solutions to climate change

#### Take action

Support renewable energy
Plant a tree
Tell your