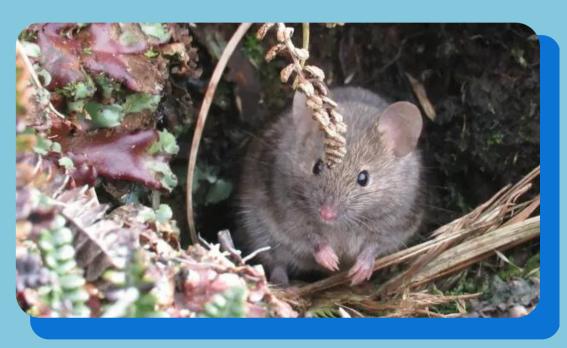

# Climate Change



#### Climate change and seabirds





















#### **Destroys island habitats**







#### Reduces food availability



#### **Destroys island habitats**







Reduces food availability



**Destroys island habitats** 



#### Increases island pest populations





## What causes climate change?

### Causes of climate change



IMPORTING FOOD
OR PRODUCTS



DESTRUCTION OF

CLIMATE
REGULATING

ECOSYSTEMS



EMISSIONS FROM
ANIMAL
AGRICULTURE



HOME ENERGY USE



**TRANSPORT** 

## Causes of climate change



#### Greenhouse effect



### Causes of climate change



#### Greenhouse effect

= the process of greenhouse gases in theEarth's atmosphere, such as carbon dioxideand methane, trapping the Sun's heat on Earth.

# What can we do to reduce the effects of climate change?



## Solutions to climate change

#### Take action

Support renewable energy
Plant a tree
Tell your friends and family how they can help

#### Reduce your personal carbon foo