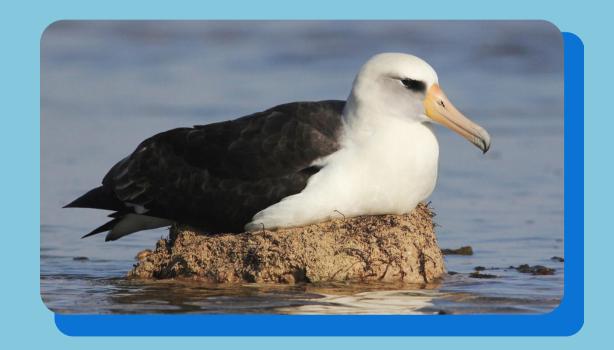

# Climate Change



#### Climate change and seabirds





















#### **Destroys island habitats**







#### Reduces food availability



#### **Destroys island habitats**







Reduces food availability



**Destroys island habitats** 



#### Increases island pest populations





## What causes climate change?

### Causes of climate change



IMPORTING FOOD
OR PRODUCTS



DESTRUCTION OF

CLIMATE
REGULATING

ECOSYSTEMS



EMISSIONS FROM
ANIMAL
AGRICULTURE



HOME ENERGY USE



**TRANSPORT** 

## Causes of climate change



#### Greenhouse effect



### Causes of climate change



#### Greenhouse effect

= the process of greenhouse gases in theEarth's atmosphere, such as carbon dioxideand methane, trapping the Sun's heat on Earth.

# What can we do to reduce the effects of climate change?



## Solutions to climate change

#### Take action

Support renewable energy
Plant a tree
Tell your friends and family how they can help

#### Reduce your personal carbon footprint

Use more sustainable transport
Buy local and organic f