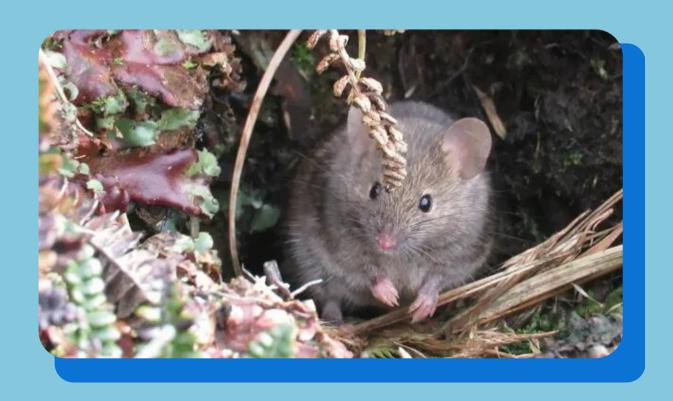

# Climate Change



#### Climate change and seabirds





















#### **Destroys island habitats**







#### Reduces food availability



#### **Destroys island habitats**







Reduces food availability



**Destroys island habitats** 



#### Increases island pest populations





## What causes climate change?

### Causes of climate change



IMPORTING FOOD
OR PRODUCTS



DESTRUCTION OF

CLIMATE
REGULATING

ECOSYSTEMS



EMISSIONS FROM
ANIMAL
AGRICULTURE



HOME ENERGY USE



**TRANSPORT** 

## Causes of climate change



#### Greenhouse effect



### Causes of climate change



#### Greenhouse effect

= the process of greenhouse gases in theEarth's atmosphere, such as carbon dioxideand methane, trapping the Sun's heat on Earth.

# What can we do to reduce the effects of climate change?



## Solutions to climate change

#### Take