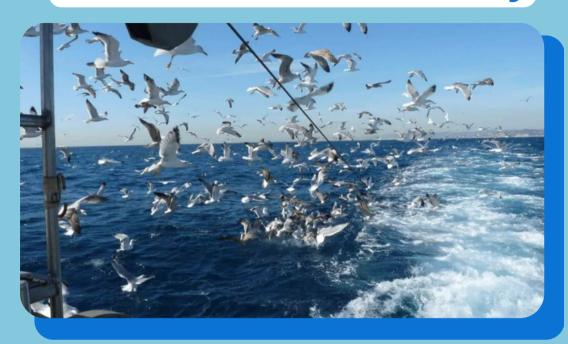

# Climate Change



#### Climate change and seabirds





















#### **Destroys island habitats**







#### Reduces food availability



#### **Destroys island habitats**







Reduces food availability



**Destroys island habitats** 



#### Increases island pest populations





## What causes climate change?

### Causes of climate change



IMPORTING FOOD
OR PRODUCTS



DESTRUCTION OF

CLIMATE
REGULATING

ECOSYSTEMS



EMISSIONS FROM
ANIMAL
AGRICULTURE



HOME ENERGY USE



**TRANSPORT** 

## Causes of climate change



#### Greenhouse effect



### Causes of climate change



#### Greenhouse effect

= the process of greenhouse gases in theEarth's atmosphere, such as carbon dioxideand methane, trapping the Sun's heat on Earth.

# What can we do to reduce the effects of climate change?



## Solutions to climate change

#### Take action

Support renewable energy
Plant a tree
Tell your friends and family how they can h