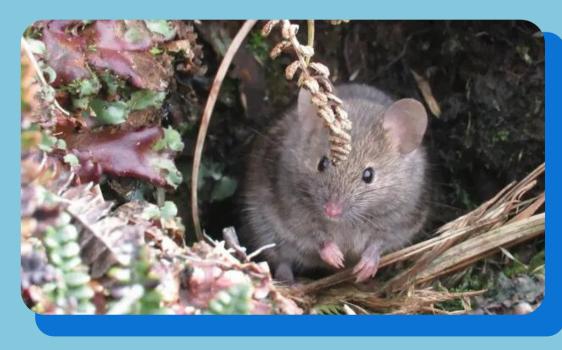

# Climate Change



#### Climate change and seabirds





















#### **Destroys island habitats**







#### Reduces food availability



#### **Destroys island habitats**







Reduces food availability



**Destroys island habitats** 



#### Increases island pest populations





## What causes climate change?

### Causes of climate change



IMPORTING FOOD
OR PRODUCTS



DESTRUCTION OF

CLIMATE
REGULATING

ECOSYSTEMS



EMISSIONS FROM
ANIMAL
AGRICULTURE



HOME ENERGY USE



**TRANSPORT** 

## Causes of climate change



#### Greenhouse effect



### Causes of climate change



#### Greenhouse effect

= the process of greenhouse gases in theEarth's atmosphere, such as carbon dioxideand methane, trapping the Sun's heat on Earth.

# What can we do to reduce the effects of climate change?



## Solutions to climate change

#### Take action

Supp